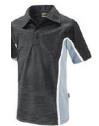

- Trainers

- Swimsuit/ Swim shorts /Towel (when communicated by your PE teacher)

Sport Polo — £19.50

Sports Shorts — £16

Skort—£20