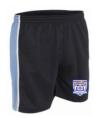

- Trainers

- Swimsuit/ Swim shorts /Towel (when communicated by your PE teacher)

Sport Polo — £19.50

Sports Shorts — £16

Skort—£20