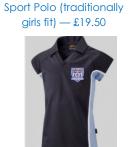

- Trainers

- Swimsuit/ Swim shorts /Towel (when communicated by your PE teacher)

Sport Polo — £19.50

Sports Shorts — £16

Skort—£20