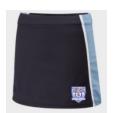

- Trainers

- Swimsuit/ Swim shorts /Towel (when communicated by your PE teacher)

Sport Polo — £19.50

Sports Shorts — £16

Skort—£20